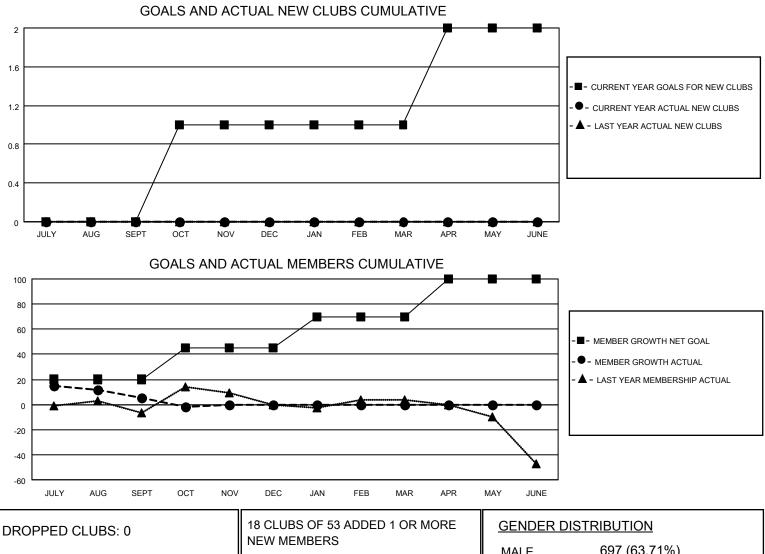

## LOCATION GEORGIA

District 18 I

Results as of: 10/31/2020

| Clubs                 |               |           |               | Members               |                        |                         |                                                    |  |
|-----------------------|---------------|-----------|---------------|-----------------------|------------------------|-------------------------|----------------------------------------------------|--|
| RESULTS FOR 2020-2021 |               |           |               | RESULTS FOR 2020-2021 |                        |                         |                                                    |  |
| QUARTER               | NEW CLUB GOAL | NEW CLUBS | DROPPED CLUBS | QUARTER MEM           | BER GROWTH NET<br>GOAL | MEMBER GROWTH<br>ACTUAL | DROPPED<br>MEMBERS ACTUAL<br>(including transfers) |  |
| JULY/AUG/SEPT         | 0             | 0         | 0             | JULY/AUG/SEPT         | 20                     | 48                      | 41                                                 |  |
| OCT/NOV/DEC           | 1             | 0         | 0             | OCT/NOV/DEC           | 25                     | 12                      | 19                                                 |  |
| JAN/FEB/MAR           | 0             | 0         | 0             | JAN/FEB/MAR           | 25                     | 0                       | 0                                                  |  |
| APR/MAY/JUNE          | 1             | 0         | 0             | APR/MAY/JUNE          | 30                     | 0                       | 0                                                  |  |

| DROPPED CLUBS: 0 |    | 18 CLUBS OF 53 ADDED 1 OR MORE | GENDER DISTRIBUTION                                             |              |      |
|------------------|----|--------------------------------|-----------------------------------------------------------------|--------------|------|
|                  |    | NEW MEMBERS                    | MALE                                                            | 697 (63.71%) |      |
|                  |    |                                | FEMALE                                                          | 397 (36.29%) |      |
| DROPPED MEMBERS  |    |                                |                                                                 |              |      |
| DECEASED         | 12 | CLICK HERE FOR CUMULATIVE      | TOTAL FAMILY UNIT MEMBERS<br>FAMILY MEMBERS PAYING HALF<br>DUES |              | 274  |
| CLUB CANCELLED   | 0  | MEMBERSHIP DATA                |                                                                 |              | 1.10 |
| OTHER            | 48 |                                |                                                                 |              | 143  |
| TOTAL            | 60 |                                | 0020                                                            |              |      |
|                  |    |                                |                                                                 | 5            |      |